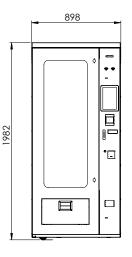

#### **DATA SHEET**

| Width                         | 901 mm                |
|-------------------------------|-----------------------|
| Height (with cooling unit)    | 1982 mm (2282)        |
| Depth                         | 883 mm                |
| Withdrawal area               | 472 x 180 mm          |
| Number of floors standard/max | 8                     |
| Lanes per floor               | 6                     |
| Voltage supply                | 230V/50Hz   110V/60Hz |