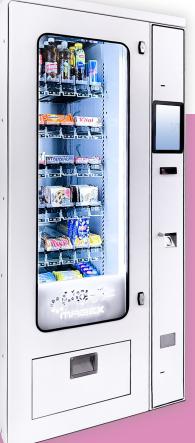

# The armored vending machine

Next-generation vending Automated kiosks for any kind of product Magex patented system spiral-free

#### FEATURES

€

10" Monitor

- Payments system setup
- 6 lanes modular shelves

Internal LED lighting

#### **A SOLID AUTOMATIC KIOSK**

The **armored chassis** makes it especially suitable for outdoor employment.

The large deep window stocks a large number of products, endowing a charming display view.