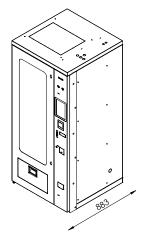

#### **DATA SHEET**

| Width                         | 901 mm                |
|-------------------------------|-----------------------|
| Height (with cooling unit)    | 1982 mm (2282)        |
| Depth                         | 883 mm                |
| Withdrawal area               | 472 x 180 mm          |
| Number of floors standard/max | 8                     |
| Lanes per floor               | 6                     |
| Voltage supply                | 230V/50Hz   110V/60Hz |