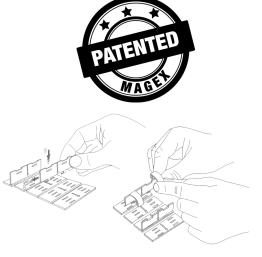

### **MAGEX PATENTED DISPENSING SYSTEM**

Magex vending machines boast unprecedented flexibility in managing very different items.

Our **Conveyer patented dispensing system** fits any kind of product, also combining adjacent lanes to move larger products.

End-user can **easily customize lanes** setup to manage effectively any size and shape item to sell.

Moreover, interlocking partitions keep items separate into the same lane.

Our advanced multi-function self-diagnostic tool performs a continuous system health check, starting from lanes operation status before each delivery up to a full system reboot if needed.